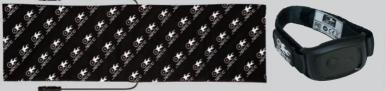

## THE JETT HEAT PACK RANGE - ONE HEATING SYSTEM FOR ALL JETT HEAT PACK GARMENTS

The Jett Heat Pack contains:

- Detachable patented heat panel produces soothing far-infrared heat, 2 settings 45°C (Lo) to 55°C (Hi) approx.
- Wireless RF controller with wrist strap controls heat setting no fiddly cables
- 2 Rechargeable Water Resistant Li-Polymer Battery Power Pack give 3+ hours\* of continuous heat
  on the low setting in water or gives 4+ hours on land.
- Fast charger designed specifically for the Jett Heat Pack with 2 charging points for quick