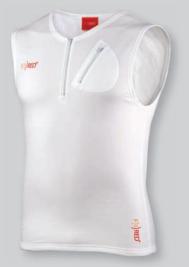

## OTHER PRODUCTS IN THE JETT HEAT VEST RANGE

The Jett SPORT HEAT VEST is designed with large arm holes for easy arm movement, long length at the back makes it comfortable to wear under any other garment. Chest pocket allows handy storage of RF controller. Nylon spandex fabric allows the patented Jett Heat Panel to attach along the spine, batteries sit in pockets either side of heat panel. SIZES 2XS - 2XL