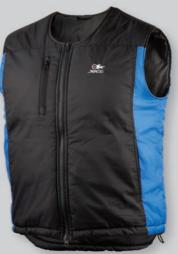

The Jett RIDING HEAT VEST is a short length padded vest specially designed to allow the patented Jett Heat Panel to be attached inside along the spine and 2 batteries pockets sit on either side of the heat panel. Chest pocket allows handy storage of RF controller. SIZES 2XS - 2XL