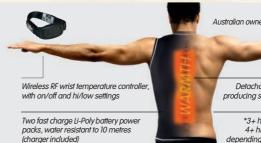

## STAY WARM TO PERFORM INTEL AND A STAY WARM TO PERFORM

SIZES 2XS - 2XL

It's like having the sun on your back, stay warm in the water for 3+ hours\*

The Jett RASHIE HEAT VEST is designed to be worn under any wetsuit. The patented Jett Heat Panel radiates far-infrared heat along your spine keeping your core warm, allowing your body to effectively heat your extremities. Now cold conditions won't stop you enjoying what you want to do - stay warm to perform, wear Jett.

Australian owned, designed & developed

Detachable patented heat panel producing soothing far-infrared heat

\*3+ hrs warmth per charge or 4+ hrs on land - time will vary depending on settings & conditions