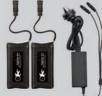

## THE JETT HEAT PACK RANGE - ONE HEATING SYSTEM FOR ALL JETT HEAT PACK GARMENTS

The Jett Heat Pack contains:

- Detachable patented heat panel produces soothing far-infrared heat, 2 settings 45°C (Lo) to 55°C (Hi) approx.
- Wireless RF controller with wrist strap controls heat setting no fiddly cables
- 2 Rechargeable Water Resistant Li-Polymer Battery Power Pack give 3+ hours\* of continuous heat
  on the low setting in water or gives 4+ hours on land.
- Fast charger designed specifically for the Jett Heat Pack with 2 charging points for quick