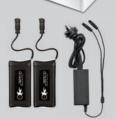

## THE JETT HEAT PACK RANGE - ONE HEATING SYSTEM FOR ALL JETT HEAT PACK GARMENTS

The Jett Heat Pack contains:

- Detachable patented heat panel produces soothing far-infrared heat, 2 settings 45°C (Lo) to 55°C (Hi) approx.
- Wireless RF controller with wrist strap controls heat setting no fiddly cables
- 2 Rechargeable Li-Polymer Battery Power Pack give 4+ hours\* of continuous heat on the low setting
  or optional Water resistant Battery Power Packs give 3+ hours\* in water
- Fast charger designed specifically for the Jett Heat Pack with 2 charging points for quick