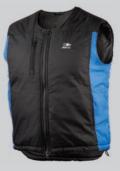

SIZES 2XS - 2XI.

The Jett RIDING HEAT VEST is specially designed to be worn under any riding gear.

SIZES 2XS - 2XL