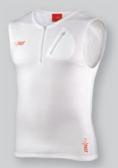

The Original Jett HEAT VEST is designed to be worn under or over your work gear. The patented Jett Heat Panel radiates far-infrared warmth along your spine keeping your core warm, allowing your body to effectively heat your extremities. So now, if you're in the cold it won't stop you working - stay warm to perform, wear Jett.

## OTHER PRODUCTS IN THE JETT HEAT VEST RANGE

The Jett RASHIE HEAT VEST is designed to worn under any wetsuit. Use water resistant battery power packs in water. SIZES 2XS - 2XL

The Jett SPORT HEAT VEST is designed under all clothing worn during sport any other outdoor activities.