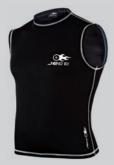

## OTHER PRODUCTS IN THE JETT HEAT VEST RANGE

The Jett RASHIE HEAT VEST is designed to worn under any wetsuit. Use water resistant battery power packs in water. SIZES 2XS - 2XL

The Jett SPORT HEAT VEST is designed under all clothing worn during sport any other outdoor activities.

SIZES 2XS - 2XI.

The Jett RIDING HEAT VEST is specially designed to be worn under any riding gear.

SIZES 2XS - 2XL