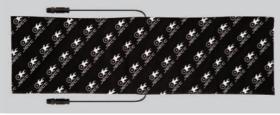

## THE JETT HEAT PACK RANGE - ONE HEATING SYSTEM FOR ALL JETT HEAT PACK GARMENTS

The Jett Heat Pack contains:

- Detachable patented heat panel produces soothing far-infrared heat, 2 settings 45°C (Lo) to 55°C (Hi) approx.
- Wireless RF controller with wrist strap controls heat setting no fiddly cables
- 2 Rechargeable Li-Polymer Battery Power Pack give 4+ hours\* of continuous heat on the low setting
  or optional Water resistant Battery Power Packs give 3+ hours\* in water
- Fast charger designed specifically for the Jett Heat Pack with 2 charging points for quick