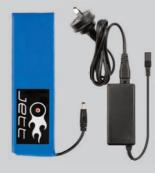

Temperature controller, with on/off and 3 heat settings, 40°C/50°C/60°C

Rechargeable Li-Poly battery (charger included) additional batteries available for extended warming time Flexible Carbon Fibre Coil provides heat and comfort across your back

## THE ORIGINAL JETT HEAT VEST PACK CONTAINS:

- Zip front Padded Vest SIZES M 4XL
- Temperature Controller
- Rechargeable Li-Poly Battery
- Fast Battery Charger

web Bike World® Motorcycle Product of the Year

## THE JETT HEAT PACK RANGE - ONE HEATING SYSTEM FOR ALL JETT HEAT PACK GARMENTS

The Jett Heat Pack contains:

- Detachable patented heat panel produces soothing far-infrared heat, 2 settings 45°C (Lo) to 55°C (Hi) approx.
- Wireless RF controller with wrist strap controls heat setting no fiddly cables
- 2 Rechargeable Li-Polymer Battery Power Pack give 4+ hours\* of continuous heat on the low setting
  or optional Water resistant Battery Power Packs give 3+ hours\* in water
- Fast charger designed specifically for the Jett Heat Pack with 2 charging points for quick