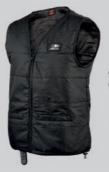

The Original Jett HEAT VEST is designed to be worn under or over your work gear. The patented Jett Heat Panel radiates far-infrared warmth along your spine keeping your core warm, allowing your body to effectively heat your extremities. So now, if you're in the cold it won't stop you working - stay warm to perform, wear Jett.

## THE ORIGINAL JETT HEAT VEST PACK CONTAINS:

- Zip front Padded Vest SIZES M 4XL
- Temperature Controller
- Rechargeable Li-Poly Battery
- Fast Battery Charger

web Bike World® Motorcycle Product of the Year