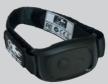

## THE JETT HEAT PACK RANGE - ONE HEATING SYSTEM FOR ALL JETT HEAT PACK GARMENTS

The Jett Heat Pack contains:

- Detachable patented heat panel produces soothing far-infrared heat, 2 settings 45°C (Lo) to 55°C (Hi) approx.
- Wireless RF controller with wrist strap controls heat setting no fiddly cables
- 2 Rechargeable Li-Polymer Battery Power Pack give 4+ hours\* of continuous heat on the low setting
  or optional Water resistant Battery Power Packs give 3+ hours\* in water
- Fast charger designed specifically for the Jett Heat Pack with 2 charging points for quick