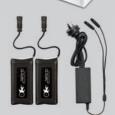

## THE JETT HEAT PACK RANGE - ONE HEATING SYSTEM FOR ALL JETT HEAT PACK GARMENTS

The Jett Heat Pack contains:

- Detachable patented heat panel produces soothing far-infrared heat, 2 settings 45°C (Lo) to 55°C (Hi) approx.
- Wireless RF controller with wrist strap controls heat setting no fiddly cables
- 2 Rechargeable Li-Polymer Battery Power Pack give 4+ hours\* of continuous heat on the low setting or optional Water resistant Battery Power Packs give 3+ hours\* in water
- Fast charger designed specifically for the Jett Heat Pack with 2 charging points for quick