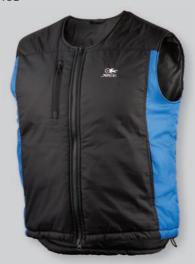

The Jett RIDING HEAT VEST is a short length padded vest specially designed to allow the patented Jett Heat Panel to be attached inside along the spine and 2 batteries pockets sit on either side of the heat panel. Chest pocket allows handy storage of RF controller.

SIZES 2XS - 2XL