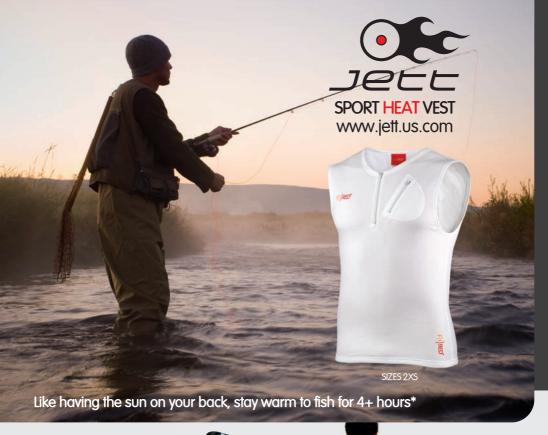

## STAY WARM TO PERFORM VEAR JETT

The Jett SPORT HEAT VEST is designed to be worn under your gear. The patented Jett Heat Panel radiates far-infrared warmth along your spine keeping your core warm, allowing your body to effectively heat your extremities. Now cold conditions won't stop you enjoying what you want to dostay warm to perform, wear Jett.

Detachable patented heat panel producing soothing far-infrared heat

\*4+ hrs warmth per charge time will vary depending on settings & conditions