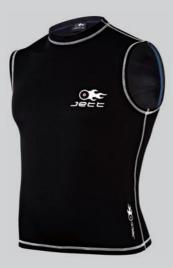

## OTHER PRODUCTS IN THE JETT HEAT VEST RANGE

The Jett RASHIE HEAT VEST is designed with large arm holes and short length of the garment makes it comfortable to wear under any wetsuit. The nylon spandex fabric allows the patented Jett Heat Panel to be attached inside along the spine and 2 batteries pockets sit on either side of the heat panel. Use water resistant battery power packs in water. SIZES 2XS - 2XL