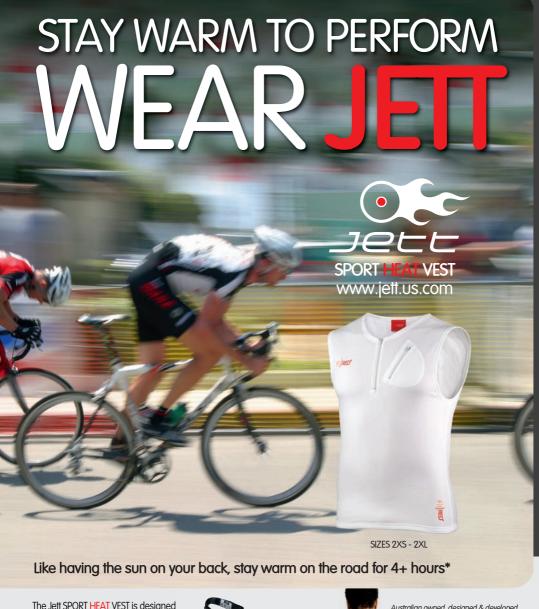

The Jett SPORT HEAT VEST is designed to be worn under your riding gear. The patented Jett Heat Panel radiates far-infrared warmth along your spine keeping your core warm, allowing your body to effectively heat your extremities. Now cold conditions won't stop you enjoying what you want to do - stay warm to perform, wear Jett.