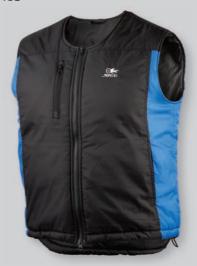

The Jett RIDING HEAT VEST is a short length padded vest specially designed to allow the patented Jett Heat Panel to be attached inside along the spine and 2 batteries pockets sit on either side of the heat panel. Chest pocket allows handy storage of RF controller.