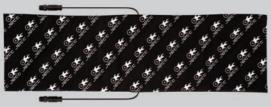

## THE JETT HEAT PACK RANGE - ONE HEATING SYSTEM FOR ALL JETT HEAT PACK GARMENTS

The Jett Heat Pack contains:

- Detachable patented heat panel produces soothing far-infrared heat, 2 settings 45°C (Lo) to 55°C (Hi) approx.
- Wireless RF controller with wrist strap controls heat setting no fiddly cables
- 2 Rechargeable Li-Polymer Battery Power Pack give 4+ hours\* of continuous heat on the low setting or optional Water resistant Battery Power Packs give 3+ hours\* in water
- Fast charger designed specifically for the Jett Heat Pack with 2 charging points for quick