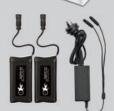

## THE JETT HEAT PACK RANGE - ONE HEATING SYSTEM FOR ALL JETT HEAT PACK GARMENTS

The Jett Heat Pack contains:

- Detachable patented heat panel produces soothing far-infrared heat, 2 settings 45°C (Lo) to 55°C (Hi) approx.
- Wireless RF controller with wrist strap controls heat setting no fiddly cables
- 2 Rechargeable Li-Polymer Battery Power Pack give 4+ hours\* of continuous heat on the low setting or optional Water resistant Battery Power Packs give 3+ hours\* in water
- Fast charger designed specifically for the Jett Heat Pack with 2 charging points for quick