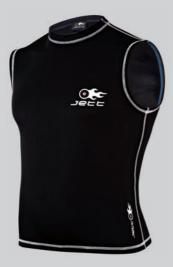

## OTHER PRODUCTS IN THE JETT HEAT VEST RANGE

The Jett RASHIE HEAT VEST is designed with large arm holes and short length of the garment makes it comfortable to wear under any wetsuit. The nylon spandex fabric allows the patented Jett Heat Panel to be attached inside along the spine and 2 batteries pockets sit on either side of the heat panel. Use water resistant battery power packs in water. SIZES 2XS - 2XI